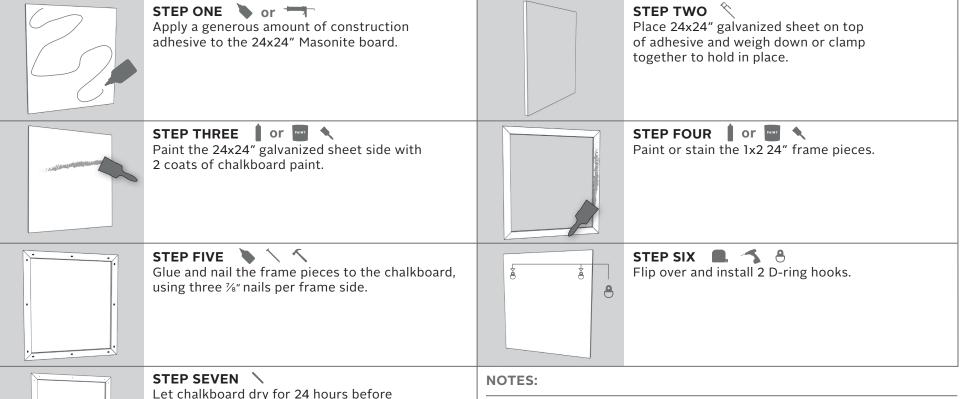

## **MAGNETIC CHALKBOARD**

seasoning it by using the side of a piece of white chalk and running the chalk over the entire surface of the chalkboard, wiping off any excess with a cotton rag.

## **MATERIALS**

- 24x24" Masonite board (or thin sheet good) (1) (back)
- 24 x 24" Galvanized sheet metal (1) (back)
- 1x2 24" Fir/Pine/Hemlock (4) (frame sides)(45° angle cut on both ends)
- 1/8" Nails (12)
- 78 INAIIS (12) Picture hanging D-ring hooks with screws (2)
- Construction adhesive
- Chalk
- Chalkboard spray paint
- Paint or stain for frame

## **ASSEMBLY TOOLS**

- Hammer  $\checkmark$
- Tape measure Pencil
- Clamps <sup>←</sup>
- Caulk gun 🔫
- Nail gun
- Paint brush or foam brush